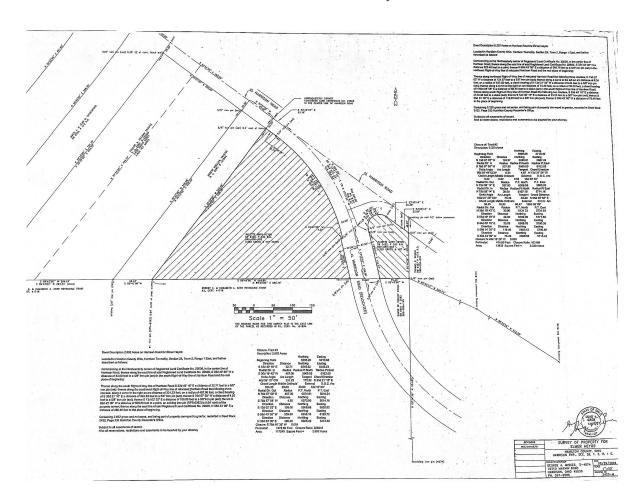

# Land For Sale 3.012 Acres

PARCEL(s):

560-0050-0003-00 (Whitewater Twp)

OCCUPANCY:

At closing