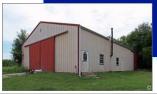

#### **PROPERTY INFO:**

- · Rapidly developing commercial area
- Easy access to I-74
- · All utilities present
- · Flat topography
- 2,505 SF +/- metal building at the rear of the Property
- Nearby companies/retailers: Kroger, Dunkin', Starbucks, McDonald's, Caliber Collision, The Home Depot, Cronin Ford, Anytime Fitness, Five Guys, Jere Mike's, Freddy's and much more!
- · Currently un-zoned