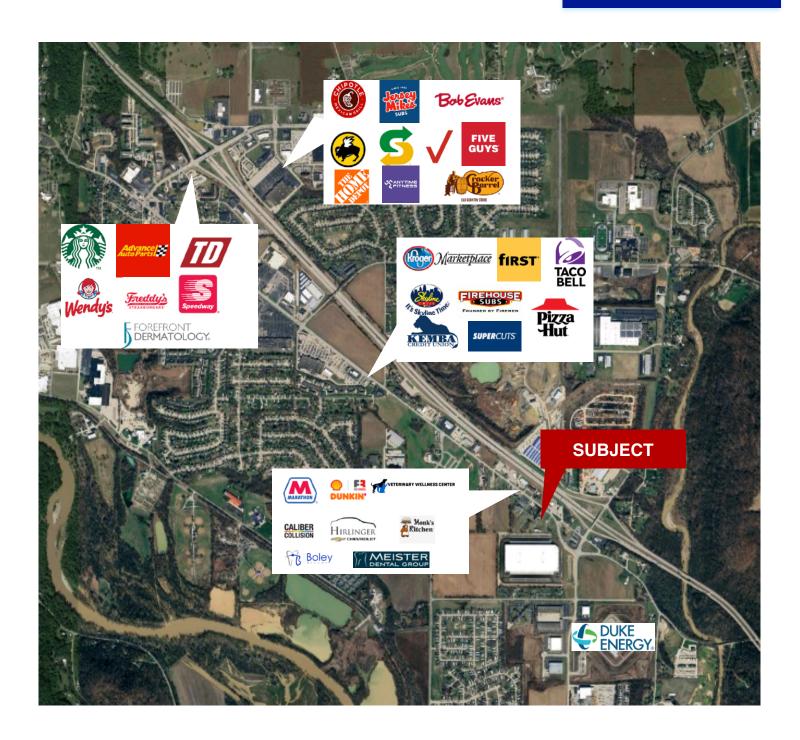

#### **AERIAL MAP**

#### **PROPERTY INFO:**

- · Rapidly developing commercial area
- Easy access to I-74
- · All utilities present
- · Flat topography
- 2,505 SF +/- metal building at the rear of the Property
- Nearby companies/retailers: Kroger, Dunkin', Starbucks, McDonald's, Caliber Collision, The Home Depot, Cronin Ford, Anytime Fitness, Five Guys, Jere Mike's, Freddy's and much more!
- · Currently un-zoned