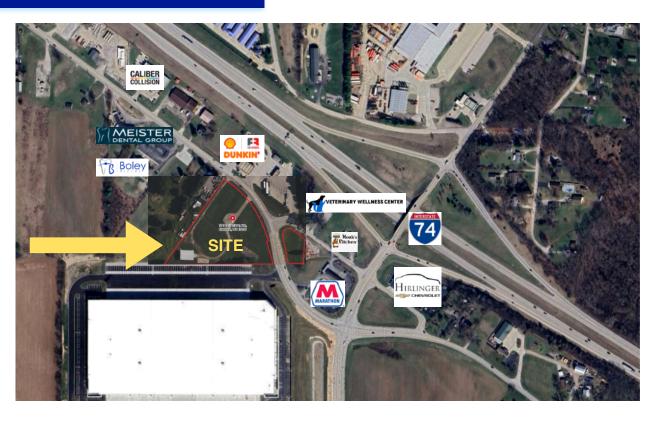

#### **AERIAL MAP**

#### **PROPERTY INFO:**

- · Rapidly developing commercial area
- Easy access to I-74
- · All utilities present
- · Flat topography
- 2,505 SF +/- metal building at the rear of the Property
- Nearby companies/retailers: Kroger, Dunkin', Starbucks, McDonald's, Caliber Collision, The Home Depot, Cronin Ford, Anytime Fitness, Five Guys, Jere Mike's, Freddy's and much more!
- · Currently un-zoned

LOCATION:

Just off I-74 at Dry Fork Road Exit

SUMMARY.

Prominent corner site with I-74 visibility in a rapidly developing area with newer Kroger, restaurants, breweries and more.

North Ridge Realty Group
7182 Liberty Centre Drive, Suite